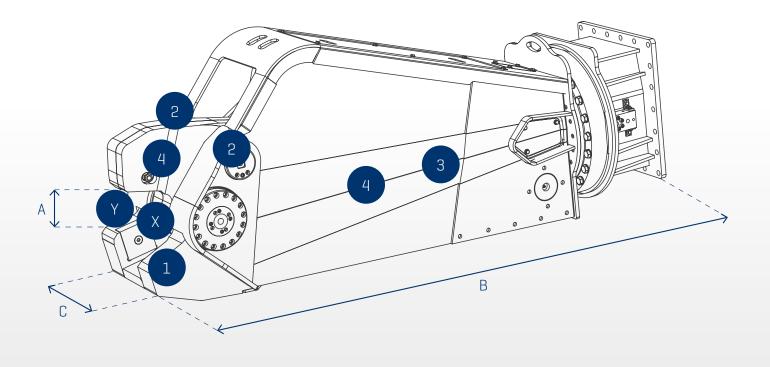

## CAYMAN RB RAIL BREAKER

| TECHNICAL DATA                                           |       | RB20R     | RB30R     | RB40R     |
|----------------------------------------------------------|-------|-----------|-----------|-----------|
| Weight                                                   | Kg    | 2000      | 2500      | 4000      |
| A                                                        | mm    | 190       | 190       | 215       |
| В                                                        | mm    | 2250      | 2700      | 2850      |
| С                                                        | mm    | 415       | 450       | 500       |
| Force at tip Y                                           | Kn    | 3400      | 4000      | 4800      |
| Force at blade apex X                                    | Kn    | 3800      | 5600      | 8165      |
| Rotation flow                                            | l/min | 25        | 25        | 25        |
| Max rotation pressure                                    | bar   | 100-110   | 100-110   | 100-110   |
| Operating pressure                                       | bar   | 380       | 380       | 380       |
| Oil flow                                                 | l/min | 200-250   | 250       | 300       |
| Type of rotation                                         |       | 360° Hyd. | 360° Hyd. | 360° Hyd. |
| Rail (RT standard)                                       | Kg/m  | 68        | 68        | 68        |
| Rail (DIN standard)                                      | Kg/m  | -         | A75       | A120      |
| Excavator weight 2 <sup>nd</sup> /3 <sup>rd</sup> member | t     | 10/20     | 15/30     | 24/45     |

| KEY   |     |                | DEC     |
|-------|-----|----------------|---------|
| K F Y | FFF | <b>A I I I</b> | RE.     |
|       |     | ~ ~            | 1, 5, 6 |

1 - Interchangeable jaw and frame blade, 4 times reversible.

2 - Double adjustable clutch to maintain the alignment of the mobile jaw during working process.

3 - High resistence: Build with Hardox and Weldox steels to deliver structural strength and wear durability.

4 - Body high strength, strong and compact mobile jaw.

Technical specification can be modified without any prior notice and without incurring in any obligation.