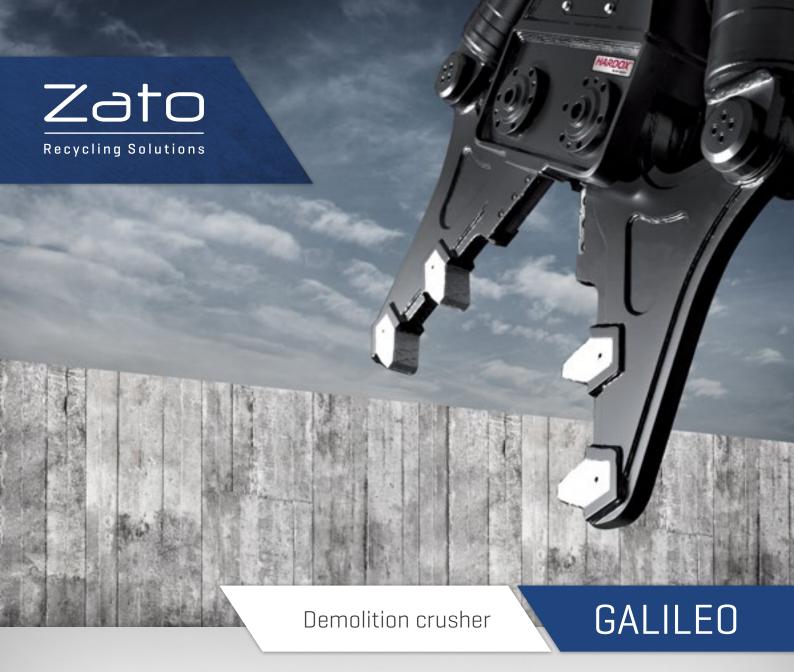

## THE IDEAL MACHINE FOR DEMOLISHING REINFORCED CONCRETE STRUCTURES WITH HIGHPRECISIONS STANDARDS

ZATO crushers from the Galileo line are the most evolved synthesis for primary demolition of reinforced concrete. Fitted with two completely protected cylinders, Galileo series crushers enter all spaces easily without any danger of causing damage.

The wide jaw openings, combined with a market leading demolition strength, enable tackling of the most solid structures.

The Galileo series crushers are extremely fast thanks to regeneration valves fitted as standard on all machines, which speed up the opening-closing cycle.

All Galileo series crushers are fitted with large blades for cutting iron reinforcing rods in the structures and interchangeable teeth for quick maintenance or refurbishment of the jaws.

For quick and easy positioning, all Galileo series crushers come with 360° hydraulic rotation as standard, but crushers can also be supplied with free rotation on request.