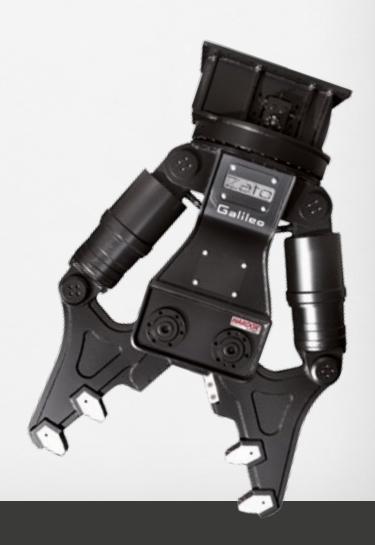

## THE IDEAL MACHINE FOR DEMOLISHING REINFORCED CONCRETE STRUCTURES WITH HIGHPRECISIONS STANDARDS

ZATO crushers from the Galileo line are the most evolved synthesis for primary demolition of reinforced concrete. Fitted with two completely protected cylinders, Galileo series crushers enter all spaces easily without any danger of causing damage.

The wide jaw openings, combined with a market leading demolition strength, enable tackling of the most solid structures.

The Galileo series crushers are extremely fast thanks to regeneration valves fitted as standard on all machines, which speed up the opening-closing cycle.

All Galileo series crushers are fitted with large blades for cutting iron reinforcing rods in the structures and interchangeable teeth for quick maintenance or refurbishment of the jaws.

For quick and easy positioning, all Galileo series crushers come with 360° hydraulic rotation as standard, but crushers can also be supplied with free rotation on request.

The use of the best materials and great proven construction ability guarantee a safe, long-lasting investment.

STURDY
STRUCTURE
POWERFUL
CYLINDER AND
FAST CUTTING
BLADES
EASY MATERIAL
LOADING/
UNLOADING
INTERCHANGEABLE
TEETH