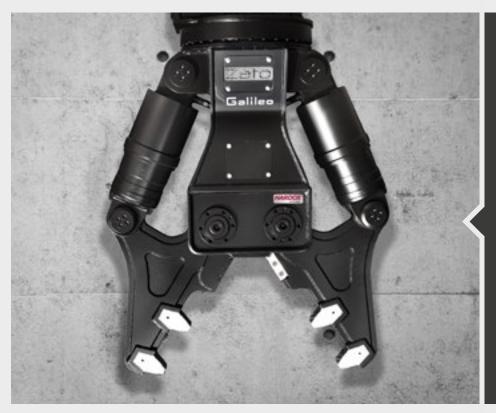

All Galileo series crushers are fitted with large blades for cutting iron reinforcing rods in the structures and interchangeable teeth for quick maintenance or refurbishment of the jaws.

For quick and easy positioning, all Galileo series crushers come with 360° hydraulic rotation as standard, but crushers can also be supplied with free rotation on request.

The use of the best materials and great proven construction ability guarantee a safe, long-lasting investment.

STURDY
STRUCTURE
POWERFUL
CYLINDER AND
FAST CUTTING
BLADES
EASY MATERIAL
LOADING/
UNLOADING
INTERCHANGEABLE
TEETH